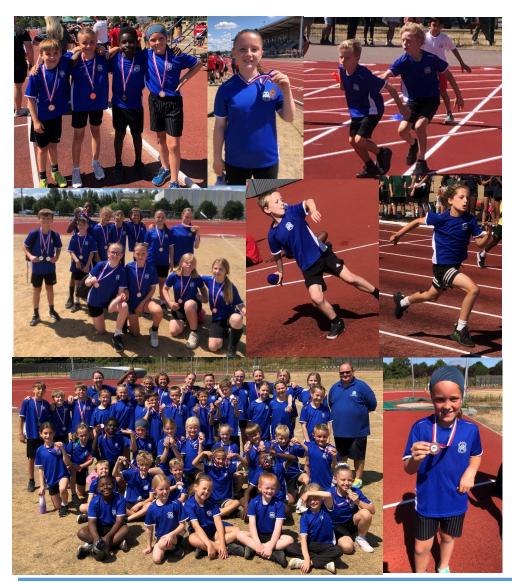

## **District Sports News**

YESTERDAY, a team of 43 children from across the Juniors battled the traffic to reach the XCel Sports Centre in Walton -on-Thames to compete in District Sports against 5 other Spelthorne schools. In the glorious sunshine, the children took part in running races, throwing and jumping events, before the finale of the ever-popular relay races. Throughout the morning, the children showed fantastic determination and supported each other brilliantly. When the results were announced, ACE finished in joint 2nd place - what a superb achievement! A big thank you to the PTA for funding our fabulous new t-shirts—the children looked amazing and another big thank you to all the parents who came to support the children.