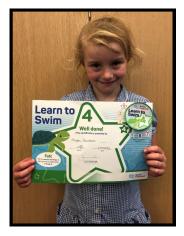

Also this week Freya from Panda Class who has achieved her level four swimming certificate.

Oakley from Rhino Class was voted as the politest of the year at his youth Club which is an excellent achievement.