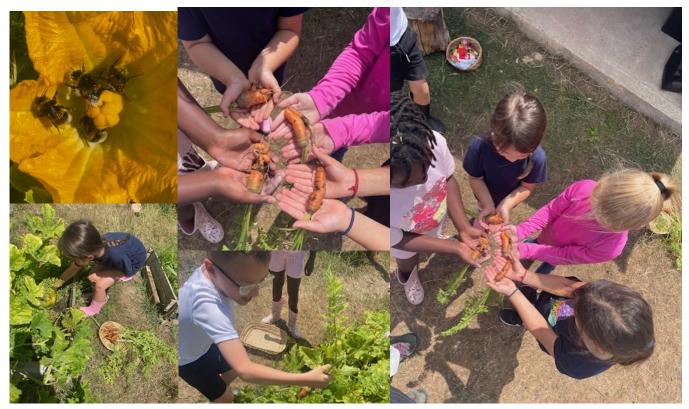

### **Bees and Carrots**

THERE has been a lot of activity going on at Forest School over the last few weeks. The children have been busy digging and planting and this week they reaped the rewards of their hard work. They dug up some of their crop of carrots and they looked pretty good. Some funny shapes but we bet they will taste better than anything you will find in the supermarket! Not only that but the pumpkins seeds have flowered and attracted the Bees. Bees are crucial for the environment and food production due to their role in pollination. They pollinate a vast array of plants, including many of the crops we rely on for food.