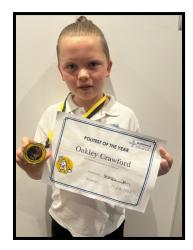

Also this week Freya from Panda Class who has achieved her level four swimming certificate.

Oakley from Rhino Class was voted as the politest of the year at his youth Club which is an excellent achievement.